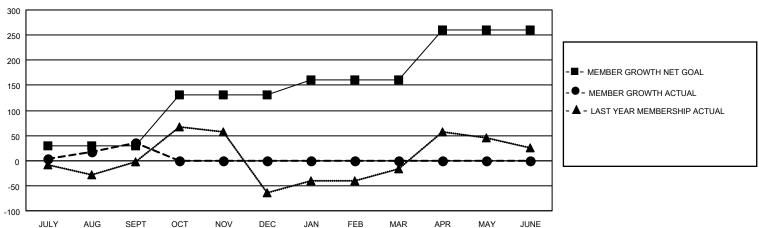

## District 307B1

| Clubs RESULTS FOR 2022-2023 |   |   |   | Members RESULTS FOR 2022-2023 |     |    |    |
|-----------------------------|---|---|---|-------------------------------|-----|----|----|
|                             |   |   |   |                               |     |    |    |
| JULY/AUG/SEPT               | 1 | 1 | 0 | JULY/AUG/SEPT                 | 30  | 66 | 27 |
| OCT/NOV/DEC                 | 2 | 0 | 0 | OCT/NOV/DEC                   | 100 | 0  | 0  |
| JAN/FEB/MAR                 | 1 | 0 | 0 | JAN/FEB/MAR                   | 30  | 0  | 0  |
| APR/MAY/JUNE                | 0 | 0 | 0 | APR/MAY/JUNE                  | 100 | 0  | 0  |

### GOALS AND ACTUAL MEMBERS CUMULATIVE

| DROPPED CLUBS: 0 |    | 16 CLUBS OF 75 ADDED 1 OR<br>MORE NEW MEMBERS | GENDER DISTRIBUTION                 |                                |  |
|------------------|----|-----------------------------------------------|-------------------------------------|--------------------------------|--|
|                  |    | NORE NEW MEMBERS                              | MALE<br>FEMALE                      | 656 (34.86%)<br>1,226 (65.14%) |  |
| DROPPED MEMBERS  |    |                                               | NON BINARY PREFER NOT TO ANSWER     | 0 (0.00%)                      |  |
| DECEASED         | 3  |                                               | THE ENTITY TO MINOWER               | 0 (0.0070)                     |  |
| CLUB CANCELLED   | 0  | CLICK HERE FOR CUMULATIVE                     | TOTAL FAMILY UNIT MEMBERS           | 3 410                          |  |
| OTHER            | 24 | MEMBERSHIP DATA                               |                                     |                                |  |
| TOTAL            | 27 |                                               | FAMILY MEMBERS PAYING HALF DUES 234 |                                |  |
|                  |    |                                               |                                     |                                |  |