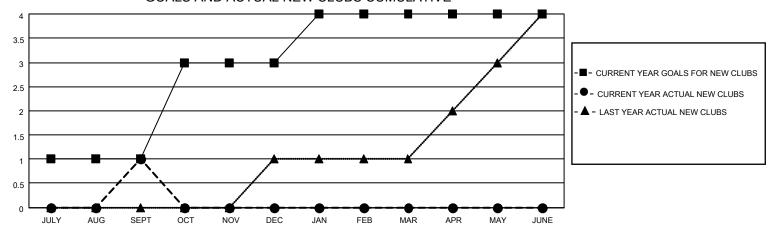

## District 307B1

| Clubs RESULTS FOR 2022-2023 |   |   |   | Members RESULTS FOR 2022-2023 |     |    |    |
|-----------------------------|---|---|---|-------------------------------|-----|----|----|
|                             |   |   |   |                               |     |    |    |
| JULY/AUG/SEPT               | 1 | 1 | 0 | JULY/AUG/SEPT                 | 30  | 66 | 27 |
| OCT/NOV/DEC                 | 2 | 0 | 0 | OCT/NOV/DEC                   | 100 | 0  | 0  |
| JAN/FEB/MAR                 | 1 | 0 | 0 | JAN/FEB/MAR                   | 30  | 0  | 0  |
| APR/MAY/JUNE                | 0 | 0 | 0 | APR/MAY/JUNE                  | 100 | 0  | 0  |

### GOALS AND ACTUAL NEW CLUBS CUMULATIVE